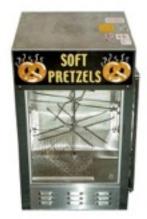

**Themed Bounce Houses** 

**Food Trucks** 

**Pretzel Machine** 

Popcorn Machine

POP CORN

Glow in the dark Cotton Candy

Cotton Candy Machine